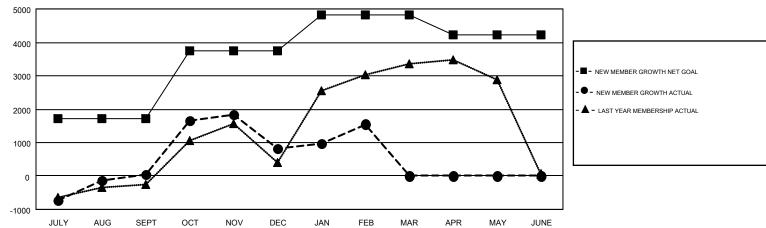

## GMT MONTHLY MEMBERSHIP PROGRESS REPORT

Results as of: 2/28/2017

Multiple District 324

GMT: ER GURUNATHAN

LOCATION: INDIA

GMT CA 6

| Clubs         |               |             |               | Members               |                                                                |                                                              |                                              |  |
|---------------|---------------|-------------|---------------|-----------------------|----------------------------------------------------------------|--------------------------------------------------------------|----------------------------------------------|--|
|               | RESULTS FOR   | R 2016-2017 |               | RESULTS FOR 2016-2017 |                                                                |                                                              |                                              |  |
| QUARTER       | NEW CLUB GOAL | NEW CLUBS   | DROPPED CLUBS | QUARTER               | NEW MEMBER GROWTH<br>NET GOAL (not reinstated<br>or transfers) | NEW MEMBER<br>GROWTH ACTUAL (not<br>reinstated or transfers) | DROPPED MEMBERS ACTUAL (including transfers) |  |
| JULY/AUG/SEPT | 37            | 25          | 11            | JULY/AUG/SEPT         | 1,709                                                          | 3,358                                                        | 3,309                                        |  |
| OCT/NOV/DEC   | 27            | 21          | 34            | OCT/NOV/DEC           | 2,030                                                          | 2,817                                                        | 2,038                                        |  |
| JAN/FEB/MAR   | 21            | 12          | 15            | JAN/FEB/MAR           | 1,077                                                          | 1,761                                                        | 1,037                                        |  |
| APR/MAY/JUNE  | 13            | 0           | 0             | APR/MAY/JUNE          | -582                                                           | 0                                                            | 0                                            |  |

## GOALS AND ACTUAL MEMBERS CUMULATIVE

| DROPPED CLUBS: 60                                          |                 | 1131 CLUBS OF 1433 ADDED 1 OR<br>MORE NEW MEMBERS | GENDER DISTRIBUTION  MALE 46,019 (80.79%) |                           |  |
|------------------------------------------------------------|-----------------|---------------------------------------------------|-------------------------------------------|---------------------------|--|
| DROPPED MEMBERS                                            |                 |                                                   | FEMALE                                    | 10,944 (19.21%)           |  |
| DECEASED                                                   | 112             | CLICK HERE FOR CUMULATIVE                         | TOTAL FAMILY UNIT M                       | TOTAL FAMILY UNIT MEMBERS |  |
| CLUB CANCELLED         1,486           OTHER         4,786 | MEMBERSHIP DATA | FAMILY MEMBERS PAYING HALF                        |                                           | 11,725                    |  |
| TOTAL                                                      | 6,384           |                                                   | 5525                                      |                           |  |