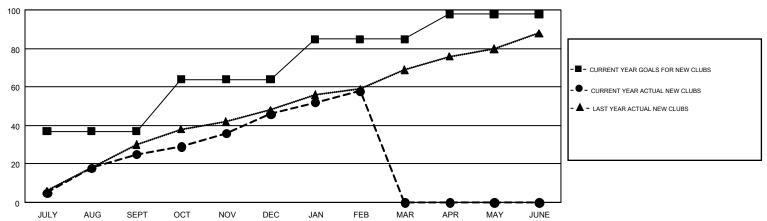

## GMT MONTHLY MEMBERSHIP PROGRESS REPORT

Results as of: 2/28/2017

Multiple District 324

GMT: ER GURUNATHAN

LOCATION: INDIA

GMT CA 6

| Clubs         |               |             |               | Members               |                                                                |                                                              |                                              |  |
|---------------|---------------|-------------|---------------|-----------------------|----------------------------------------------------------------|--------------------------------------------------------------|----------------------------------------------|--|
|               | RESULTS FOR   | R 2016-2017 |               | RESULTS FOR 2016-2017 |                                                                |                                                              |                                              |  |
| QUARTER       | NEW CLUB GOAL | NEW CLUBS   | DROPPED CLUBS | QUARTER               | NEW MEMBER GROWTH<br>NET GOAL (not reinstated<br>or transfers) | NEW MEMBER<br>GROWTH ACTUAL (not<br>reinstated or transfers) | DROPPED MEMBERS ACTUAL (including transfers) |  |
| JULY/AUG/SEPT | 37            | 25          | 11            | JULY/AUG/SEPT         | 1,709                                                          | 3,358                                                        | 3,309                                        |  |
| OCT/NOV/DEC   | 27            | 21          | 34            | OCT/NOV/DEC           | 2,030                                                          | 2,817                                                        | 2,038                                        |  |
| JAN/FEB/MAR   | 21            | 12          | 15            | JAN/FEB/MAR           | 1,077                                                          | 1,761                                                        | 1,037                                        |  |
| APR/MAY/JUNE  | 13            | 0           | 0             | APR/MAY/JUNE          | -582                                                           | 0                                                            | 0                                            |  |

## GOALS AND ACTUAL NEW CLUBS CUMULATIVE